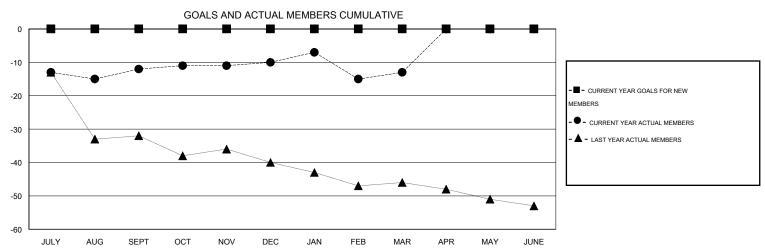

# LOCATION COLORADO

| <b>~</b> • | 4-  | - | $\sim$ | Λ. | - 1 |
|------------|-----|---|--------|----|-----|
| 31         | VI. |   | C.     | А. | - 1 |

| Clubs RESULTS FOR 2013-2014 |                  |                     |                            | Members                     |               |                    |                            |                              |                             |
|-----------------------------|------------------|---------------------|----------------------------|-----------------------------|---------------|--------------------|----------------------------|------------------------------|-----------------------------|
|                             |                  |                     |                            | RESULTS FOR 2013-2014       |               |                    |                            |                              |                             |
| QUARTER                     | NEW CLUB<br>GOAL | ACTUAL NEW<br>CLUBS | ACTUAL<br>DROPPED<br>CLUBS | ACTUAL NET<br>GAIN/<br>LOSS | QUARTER       | NEW MEMBER<br>GOAL | ACTUAL TOTAL MEMBERS ADDED | ACTUAL<br>DROPPED<br>MEMBERS | ACTUAL NET<br>GAIN/<br>LOSS |
| JULY/AUG/SEPT               | 0                | 0                   | 0                          | 0                           | JULY/AUG/SEPT | 0                  | 16                         | 28                           | -12                         |
| OCT/NOV/DEC                 | 0                | 0                   | 0                          | 0                           | OCT/NOV/DEC   | 0                  | 28                         | 26                           | 2                           |
| JAN/FEB/MAR                 | 0                | 0                   | 0                          | 0                           | JAN/FEB/MAR   | 0                  | 22                         | 25                           | -3                          |
| APR/MAY/JUNE                | 0                | 0                   | 0                          | 0                           | APR/MAY/JUNE  | 0                  | 0                          | 0                            | 0                           |

#### GOALS AND ACTUAL NEW CLUBS CUMULATIVE

| DROPPED CLUBS: 0  DROPPED MEMBERS |              | 16 CLUBS OF 31 ADDED 1 OR MORE<br>NEW MEMBERS | GENDER DISTRIBUTION  MALE 473 (63.49%)  FEMALE 272 (36.51%) |   |           |
|-----------------------------------|--------------|-----------------------------------------------|-------------------------------------------------------------|---|-----------|
| DECEASED  CLUB CANCELLED  OTHER   | 7<br>0<br>72 | CLICK HERE FOR HEALTH ASSESSMENT DATA         | FAMILY UNIT MEMBERS HEAD OF HOUSEHOLD                       |   | 159<br>77 |
| TOTAL                             | 79           |                                               | NON-HEAD OF HOUSEHOLI                                       | ) | 82        |